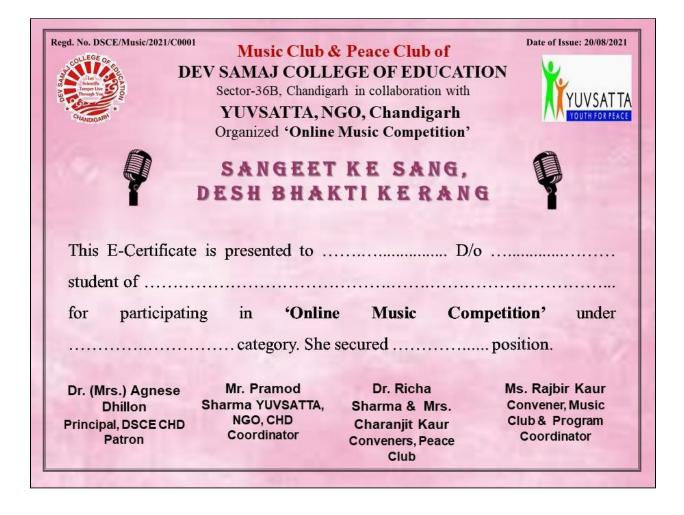

- All the general instructions and rules for the competition were given in the E-brochure.
- All students were informed about the results through whatsapp, college facebook page and website on 20 August 2020.
- E-certificates were awarded to the winners as well as all the participants immediately after the declaration of the result.

Dr. (Mrs.) Agnese Dhillon Principal, DSCE, CHD PATRON Mr. Pramod Sharma Coordinator , YUVSATTA, NGO CHANDIGARH Dr. Richa Sharma & Mrs. Charanjit Kaur, Conveners, PEACE CLUB Ms. Rajbir Kaur Convener, & Program Coordinator MUSIC CLUB List of participants :