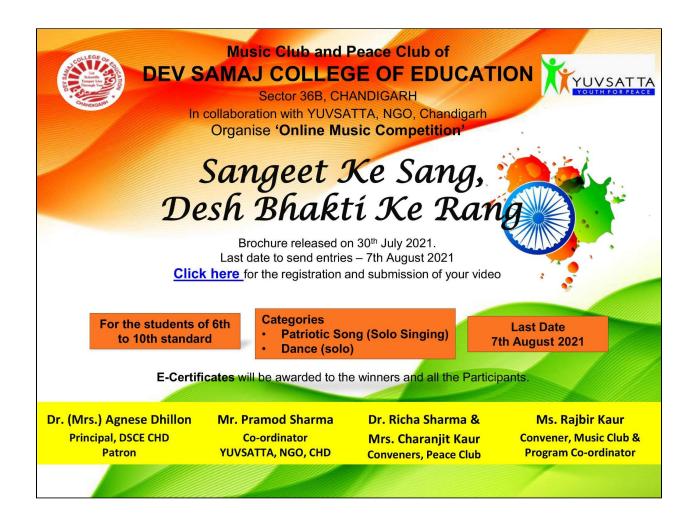

# Sangeet Ke Sang, Desh Bhakti Ke Rang

Rajbir Kaur

Assistant Professor Teaching of Music, DSCE, CHD

Organised by Music Club and Peace Club of Dev Damaj College of Education, Sec 36 B. Chandigarh in Collaboration with Yuvsatta, NGO, Chandigarh

#### **General Instructions:**

- All the bonafide Students (6th to 10th standard) studying in the **Schools of Chandigarh** can participate.
- In the Introduction part of the video, each student must mention the following details i.e. Name, Father's Name, School Name, Class and Category in which participating.
- Last date of submitting the entries is 7th August 2021.
- Results will be declared within 10 days from last date.
- Decision of Judges will be final.

#### **Rules for the competition:**

- Only single participant can participate in a item.
- Songs should be relevant to the theme.
- In singing category, No accompanist is allowed. However, candidate can sing along with harmonium or any other instrument played by him/her. In dance category, participants can use recorded songs.
- · Video must be clear and audible. Edited videos will be disqualified.
- Time for presentation is up to 3 minutes for Vocal/Singing and up to 2 minutes for solo Dance.

### Format for the Video:

The video must include Introduction (less than 30 sec) + Performance (follow the points mentioned under "Rules for Competition")

Note : Total video size should be less than 100 MB. For more Queries contact on – 0172-2603241 1. Name of the activity : <u>Sangeet Ke Sang, Desh Bhakti Ke Rang</u>

2. Last Date, Faculty, Time and Venue :

- Last date to submit the entries was 7th August 2021 that was further extended. Result was declared on 30 August 2021.
- Faculty :

| Peace Club Conveners -         | <u>Dr. Richa Sharma and Mrs. Chanranjit Kaur</u>                                                                                                             |
|--------------------------------|--------------------------------------------------------------------------------------------------------------------------------------------------------------|
|                                | Department of Fine Arts and Department of<br>Home Science                                                                                                    |
| Coordinator -                  | <u>Ms. Rajbir Kaur, Assistant Professor,</u>                                                                                                                 |
|                                | Department of Music & Convener Music Club                                                                                                                    |
| Students in Organising Committ | ee - <u>Ms. Bing Rajwanssh (M.Ed. 1st), Yogita &amp;</u><br><u>Ankita (B.Ed. Znd), Nidhi, Riya Chauhan, Ananya</u><br><u>&amp; Manpreet Kaur (B.Ed. 1st)</u> |
| Time and Venue -               | 24 hours Till last date of the submission                                                                                                                    |
|                                | through online mode.                                                                                                                                         |