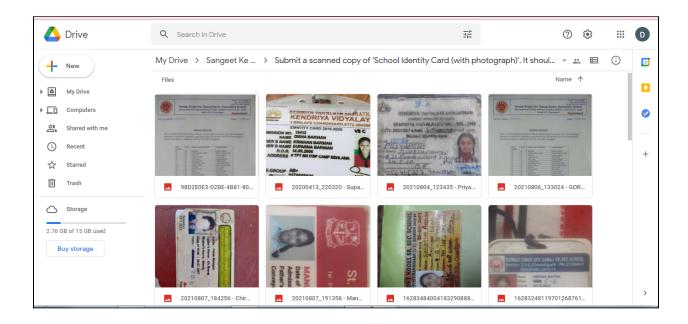

## 5. Outcomes (with proof) - Results are as follows :

| The second secon |       | S<br>In collaboratio<br><b>We are gla</b> | J COLLEGE OF EDUCATION<br>ector 36B, CHANDIGARH<br>on with YUVSATTA, NGO, Chandigarh<br>ad to announce the results of<br>aline Music Competition' |
|--------------------------------------------------------------------------------------------------------------------------------------------------------------------------------------------------------------------------------------------------------------------------------------------------------------------------------------------------------------------------------------------------------------------------------------------------------------------------------------------------------------------------------------------------------------------------------------------------------------------------------------------------------------------------------------------------------------------------------------------------------------------------------------------------------------------------------------------------------------------------------------------------------------------------------------------------------------------------------------------------------------------------------------------------------------------------------------------------------------------------------------------------------------------------------------------------------------------------------------------------------------------------------------------------------------------------------------------------------------------------------------------------------------------------------------------------------------------------------------------------------------------------------------------------------------------------------------------------------------------------------------------------------------------------------------------------------------------------------------------------------------------------------------------------------------------------------------------------------------------------------------------------------------------------------------------------------------------------------------------------------------------------------------------------------------------------------------------------------------------------------|-------|-------------------------------------------|---------------------------------------------------------------------------------------------------------------------------------------------------|
|                                                                                                                                                                                                                                                                                                                                                                                                                                                                                                                                                                                                                                                                                                                                                                                                                                                                                                                                                                                                                                                                                                                                                                                                                                                                                                                                                                                                                                                                                                                                                                                                                                                                                                                                                                                                                                                                                                                                                                                                                                                                                                                                |       | S                                         | g, Desh Bhakti Ke Rang<br>INGING CATEGORY                                                                                                         |
| Names                                                                                                                                                                                                                                                                                                                                                                                                                                                                                                                                                                                                                                                                                                                                                                                                                                                                                                                                                                                                                                                                                                                                                                                                                                                                                                                                                                                                                                                                                                                                                                                                                                                                                                                                                                                                                                                                                                                                                                                                                                                                                                                          | Class | Position                                  | School Name                                                                                                                                       |
| Mannat Bhargava                                                                                                                                                                                                                                                                                                                                                                                                                                                                                                                                                                                                                                                                                                                                                                                                                                                                                                                                                                                                                                                                                                                                                                                                                                                                                                                                                                                                                                                                                                                                                                                                                                                                                                                                                                                                                                                                                                                                                                                                                                                                                                                | VII   | 1 <sup>st</sup>                           | KUNDAN INTERNATIONAL SCHOOL, SECTOR 46B, CHANDIGARH                                                                                               |
| Shabana Anjum                                                                                                                                                                                                                                                                                                                                                                                                                                                                                                                                                                                                                                                                                                                                                                                                                                                                                                                                                                                                                                                                                                                                                                                                                                                                                                                                                                                                                                                                                                                                                                                                                                                                                                                                                                                                                                                                                                                                                                                                                                                                                                                  | IX    | 2 <sup>nd</sup>                           | GMSSS, SECTOR 26 (TM), CHANDIGARH                                                                                                                 |
| Tanishka Kalra                                                                                                                                                                                                                                                                                                                                                                                                                                                                                                                                                                                                                                                                                                                                                                                                                                                                                                                                                                                                                                                                                                                                                                                                                                                                                                                                                                                                                                                                                                                                                                                                                                                                                                                                                                                                                                                                                                                                                                                                                                                                                                                 | VII   | 3rd                                       | ISWAR SINGH DEV SAMAJ SR.SEC.SCHOOL, CHANDIGARH                                                                                                   |
| Madhu                                                                                                                                                                                                                                                                                                                                                                                                                                                                                                                                                                                                                                                                                                                                                                                                                                                                                                                                                                                                                                                                                                                                                                                                                                                                                                                                                                                                                                                                                                                                                                                                                                                                                                                                                                                                                                                                                                                                                                                                                                                                                                                          | Х     | Consolation                               | GMSSS, SECTOR 26 (TM), CHANDIGARH                                                                                                                 |

| CALCULAR AND A  |        |                 | DANCE CATEGORY                                  |
|-----------------|--------|-----------------|-------------------------------------------------|
| Names           | Class  | Position        | School Name                                     |
| Shamama         | IX     | 1 <sup>st</sup> | GMSSS, SECTOR 26 (TM), CHANDIGARH               |
| Gorakshi Sharma | VIII   | 2 <sup>nd</sup> | ISWAR SINGH DEV SAMAJ SR.SEC.SCHOOL, CHANDIGARH |
| Arushi          | IX     | 3rd             | BHAVAN VIDYALAYA, SECTOR 27, CHANDIGARH         |
| Kritika Sharma  | VIII   | Consolation     | ISWAR SINGH DEV SAMAJ SR.SEC.SCHOOL, CHANDIGARH |
| Mehak Batra     | VI     | Consolation     | ISWAR SINGH DEV SAMAJ SR.SEC.SCHOOL, CHANDIGARH |
|                 | Congra | tulations to a  | All the Winners and participants!!              |

Dr. (Mrs.) Agnese Dhillon Principal, DSCE, CHD PATRON Mr. Pramod Sharma Coordinator , YUVSATTA, NGO CHANDIGARH Dr. Richa Sharma & Mrs. Charanjit Kaur, Conveners, PEACE CLUB Ms. Rajbir Kaur Convener, & Program Coordinator MUSIC CLUB List of participants :